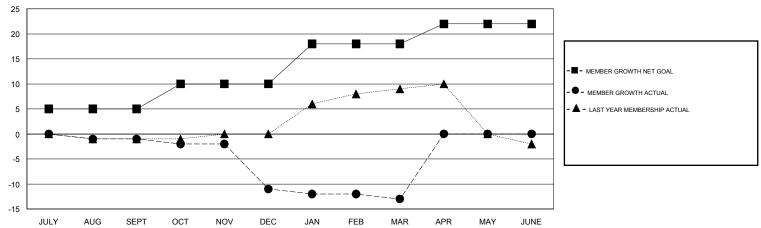

## GOALS AND ACTUAL MEMBERS CUMULATIVE

| DROPPED CLUBS: 1  DROPPED MEMBERS |    | 3 CLUBS OF 19 ADDED 1 OR MORE<br>NEW MEMBERS | GENDER DISTE<br>MALE<br>FEMALE  | 95 (51.35%)<br>90 (48.65%) |    |  |
|-----------------------------------|----|----------------------------------------------|---------------------------------|----------------------------|----|--|
| DECEASED                          | 0  | CHCK HEDE FOR CHMHI ATIVE                    | TOTAL FAMILY UNIT MEMBERS       |                            | 24 |  |
| CLUB CANCELLED 6 OTHER 12         |    | CLICK HERE FOR CUMULATIVE  MEMBERSHIP DATA   | FAMILY MEMBERS PAYING HALF DUES |                            | 14 |  |
| TOTAL                             | 18 |                                              |                                 |                            |    |  |